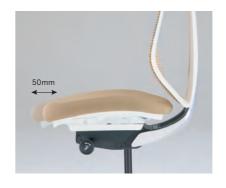

#### Synchro Reclining

The chair's backrest and seat can be synchronously reclined at maximum angles of 23 degrees backward and 10 degrees forward.

Seat Depth Adjustment

A lever under the seat adjusts seat depth within a range of