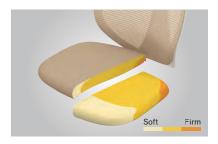

#### **Multiple Density Cushion**

The cushion utilizes three types of urethane foam, of varying firmness layered together, to promote healthy sitting. Softer support is at the front of the seat, reducing pressure on the thighs for improved circulation; denser cushioning at the back firmly supports the hips for stability and improved posture.