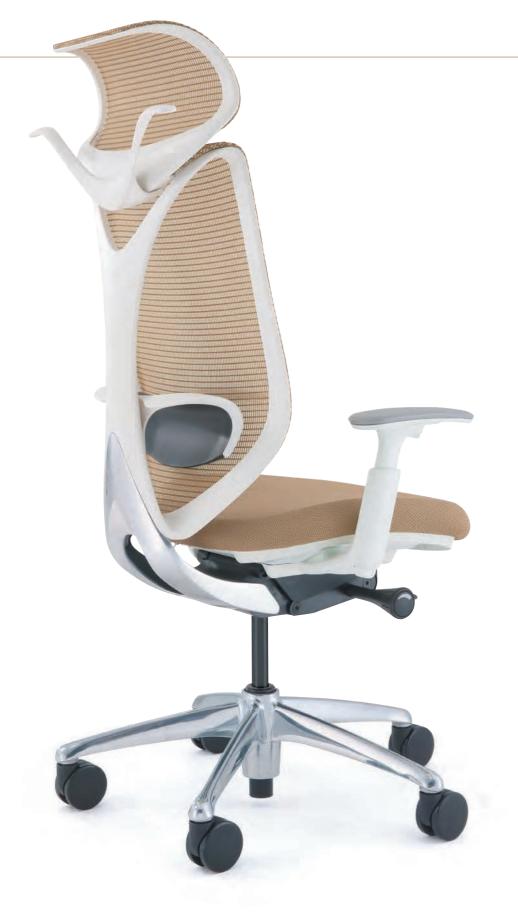

An upgrade of the standard. Intuitive armrest controls and an Ankle-Tilt Reclining mechanism which naturally distributes body weight make for all-day wellbeing and comfort.

#### **Ankle-Tilt Reclining**

The ankle-tilt mechanism enables anyone to find his or her most comfortable reclining position. Using the ankle as a pivot point, this mechanism moves in sync with the user, for greater support — stimulating variation in posture and relaxation, with uninterrupted comfort.