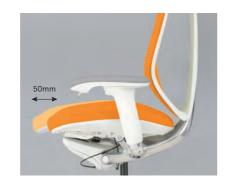

#### Synchro Reclining

The chair's backrest and seat can be synchronously reclined at maximum angles of 23 degrees backward and 10 degrees forward.

Seat Depth Adjustment

A lever under the seat adjusts seat depth within a range of