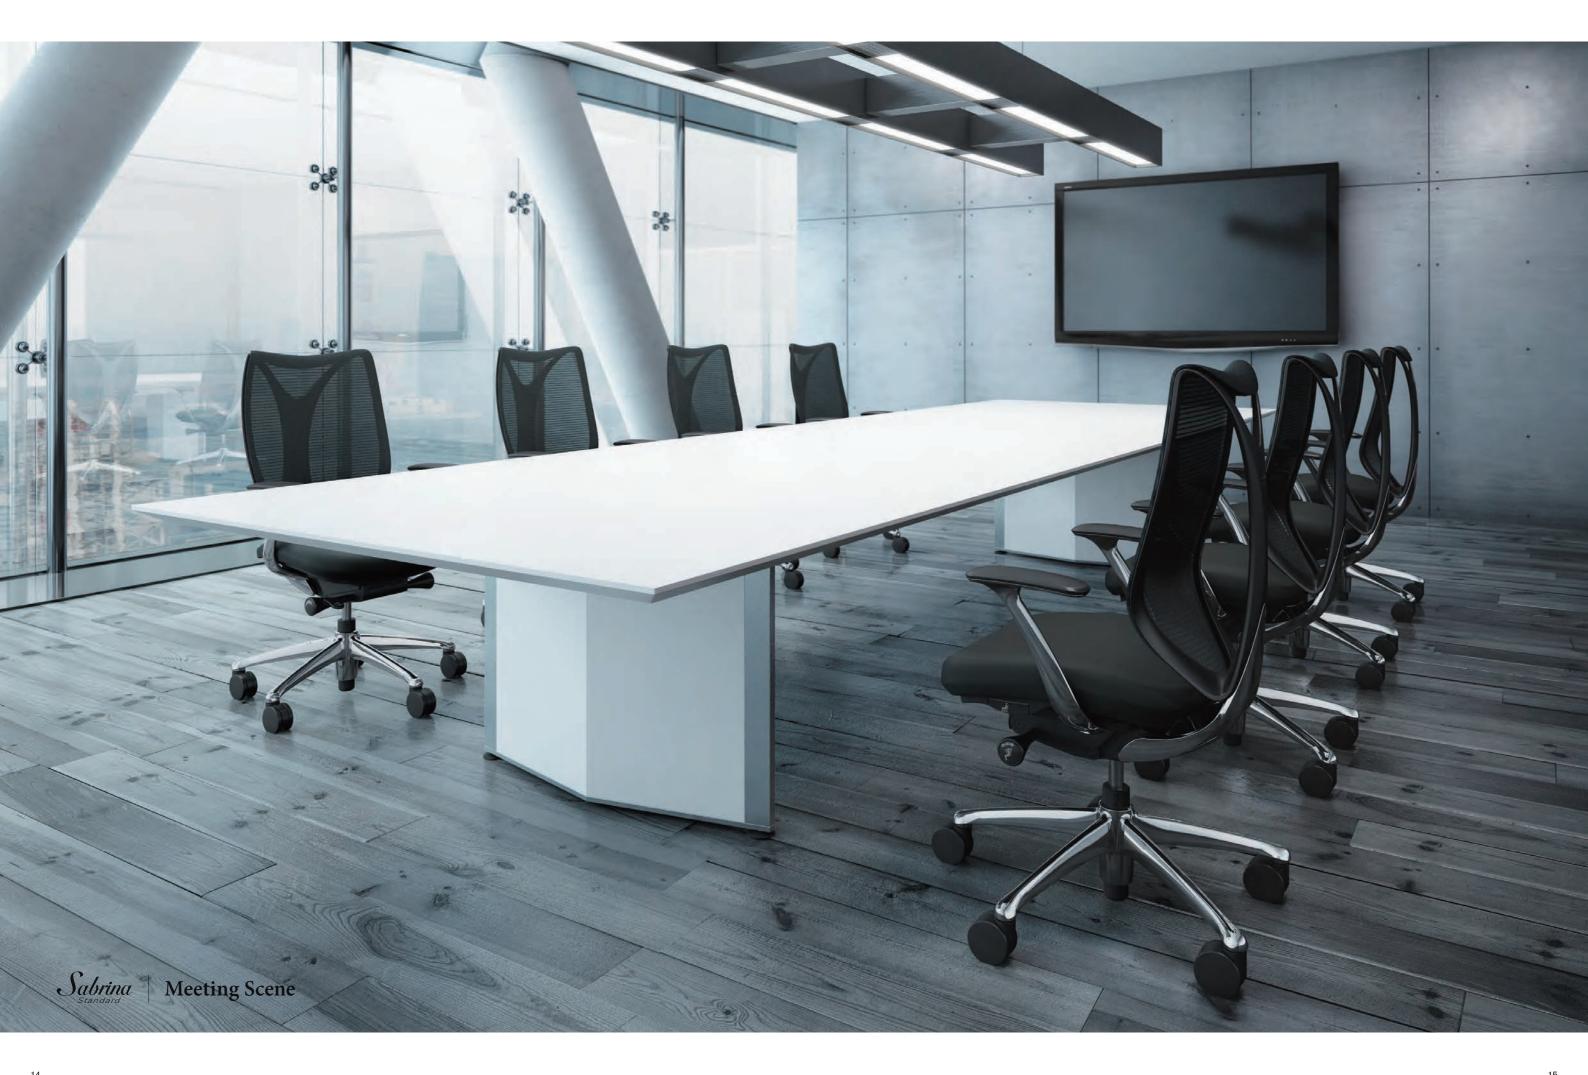

Standard

Smart Operation

Setting the standard for comfort. Sabrina Standard's Synchro reclining mechanism moves in sync with you - when you move in the chair, the backrest and seat move backwards or forwards accordingly - supporting to your body at all times.