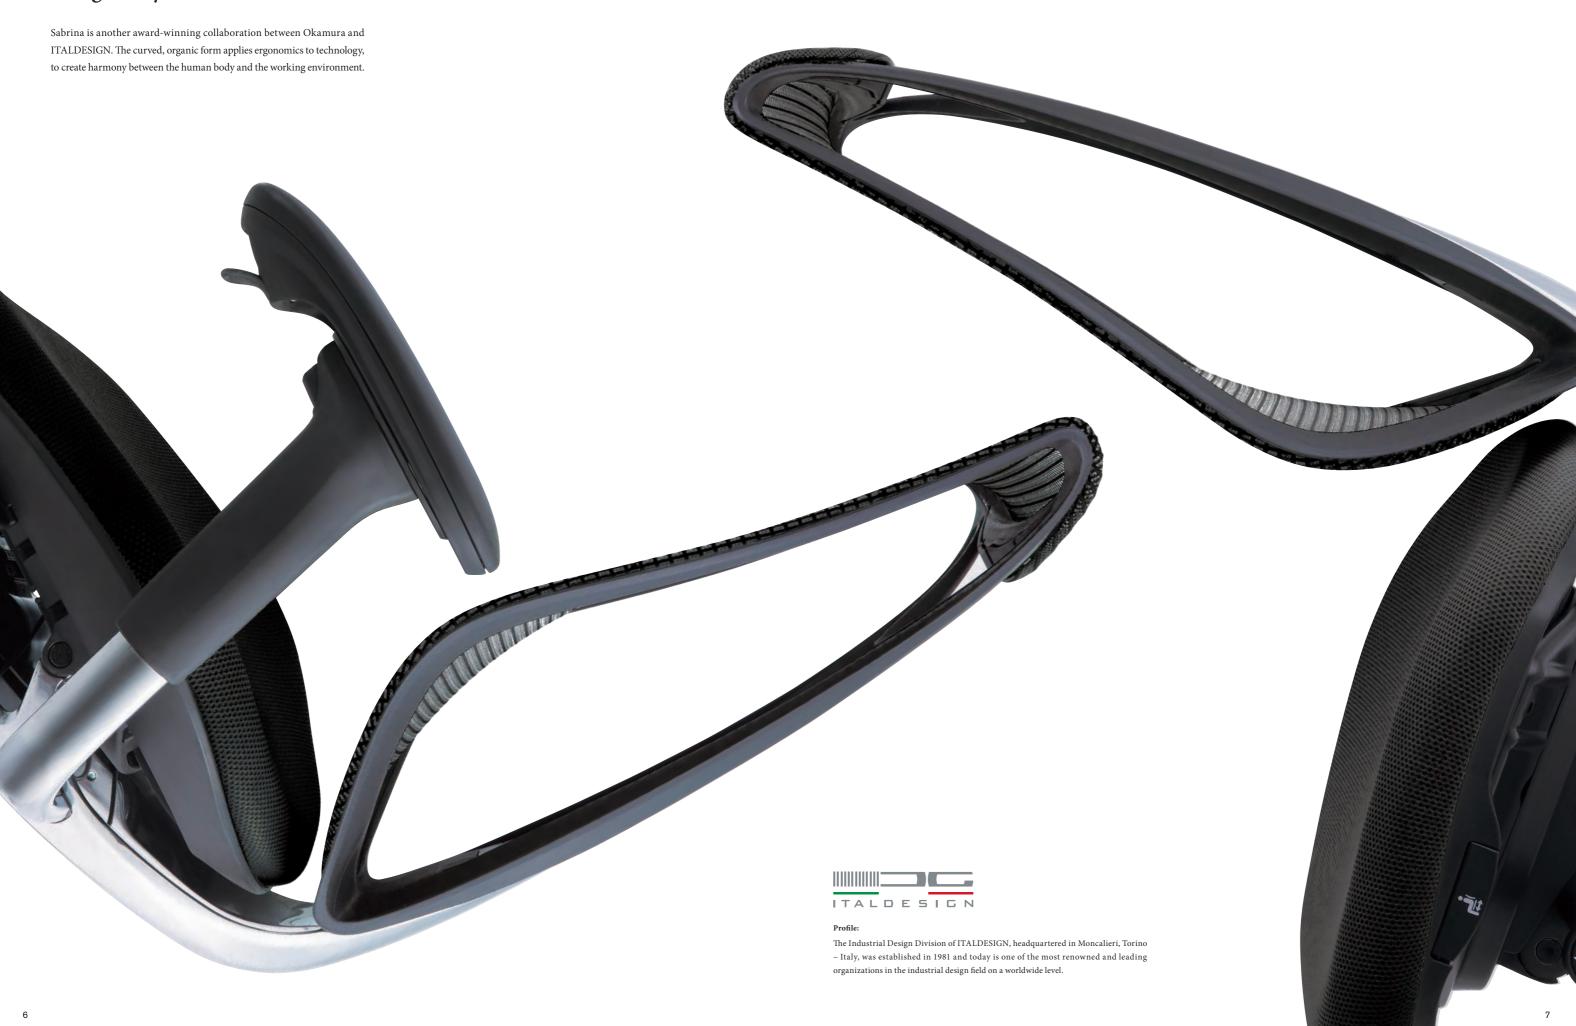

## The Iconic Sabrina Ring Structure

Superlative technology, in a shapely appearance. The inner frame embraces you as you sit, while the outer frames fan out, allowing for your body to bend effortlessly to the left and right. As you move, air flows through the strong, flexible mesh, adding a sense of lightness and comfort.

## Designed by ITALDESIGN