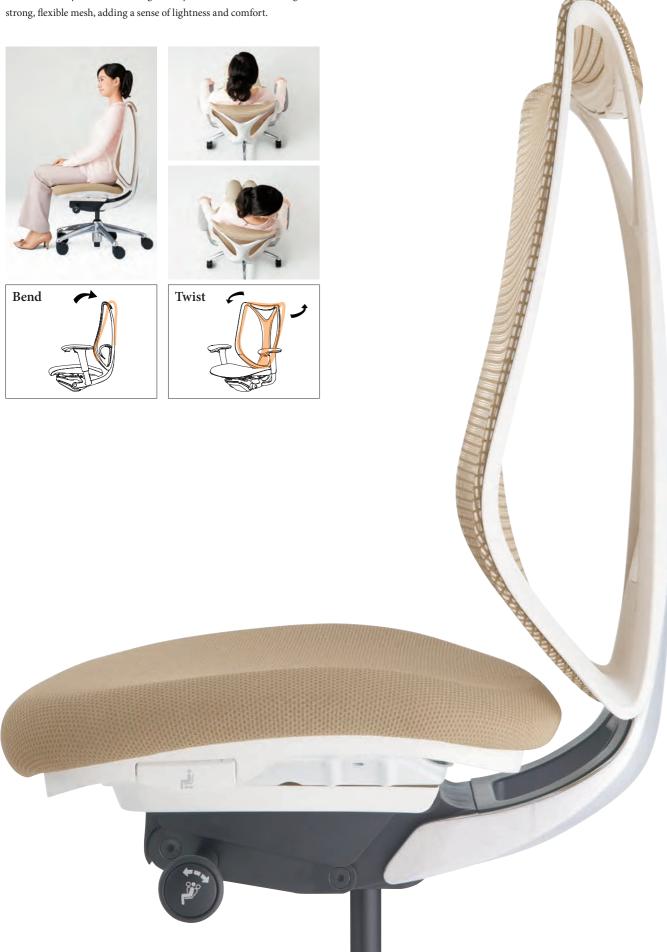

## The Iconic Sabrina Ring Structure

Superlative technology, in a shapely appearance. The inner frame embraces you as you sit, while the outer frames fan out, allowing for your body to bend effortlessly to the left and right. As you move, air flows through the strong, flexible mesh, adding a sense of lightness and comfort.

#### **Multiple Density Cushion**

The cushion utilizes three types of urethane foam, of varying firmness layered together, to promote healthy sitting. Softer support is at the front of the seat, reducing pressure on the thighs for improved circulation; denser cushioning at the back firmly supports the hips for stability and improved posture.