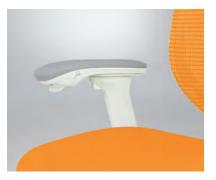

#### Adjustable Arms

Arms can be adjusted in three dimensions: height, depth, and angle — enabling the most comfortable elbow support for a variety of tasks.

**Reclining Tension Adjustment** 

A lever in the left armrest locks and unlocks the backrest.

Seat Depth Adjustment

A lever under the seat adjusts seat depth within a range of

**Adjustable Arms** 

Arms can be adjusted in four dimensions: height, depth, width, and angle — enabling the most comfortable elbow support for a variety of tasks.