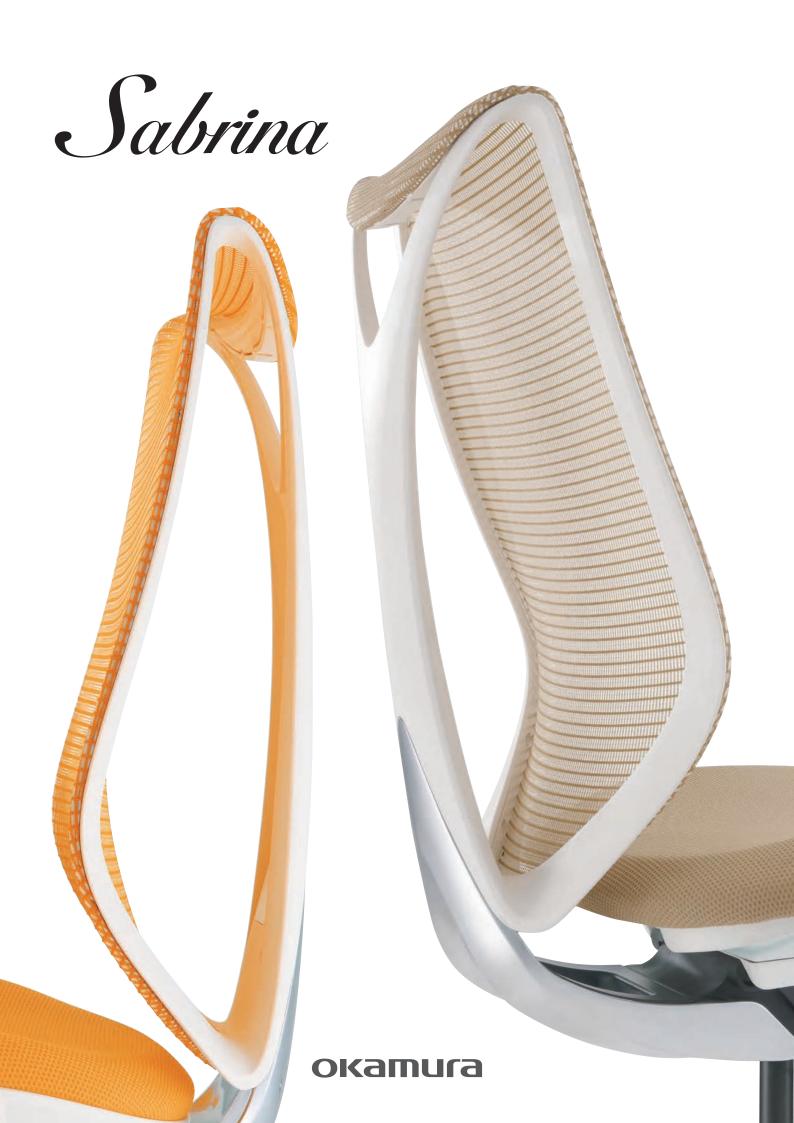

# Sabrina

# Sabrina. Beauty at work.

Sabrina embodies Okamura's philosophy of design, in which beauty and comfort work together to create lasting trust and confidence. The iconic flexible ring structure creates a striking and streamlined visual. The chair supports your posture, flexing to follow every movement. Lean back, stretch, reach — Sabrina accommodates every movement in a way that feels natural. So you can work effortlessly.

## The Iconic Sabrina Ring Structure

Superlative technology, in a shapely appearance. The inner frame embraces you as you sit, while the outer frames fan out, allowing for your body to bend effortlessly to the left and right. As you move, air flows through the strong, flexible mesh, adding a sense of lightness and comfort.

## Designed by ITALDESIGN