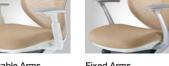

#### Adjustable Arms

Arms can be adjusted in three dimensions: height, depth, and angle — enabling the most comfortable elbow support for a variety of tasks.

#### Retro-fit Options

Fixed Arms Adjustable Arms

Smart Operation

Body Colors

High Back

White Body