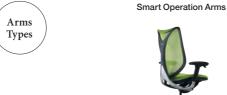

#### Adjustable Arms

Arms can be adjusted in three dimensions: height, depth, and angle — enabling the most comfortable elbow support for a variety of tasks.

**Reclining Tension Adjustment** 

A lever in the left armrest locks and unlocks the backrest.

Seat Depth Adjustment

A lever under the seat adjusts seat depth within a range of

**Adjustable Arms** 

Arms can be adjusted in four dimensions: height, depth, width, and angle — enabling the most comfortable elbow support for a variety of tasks.