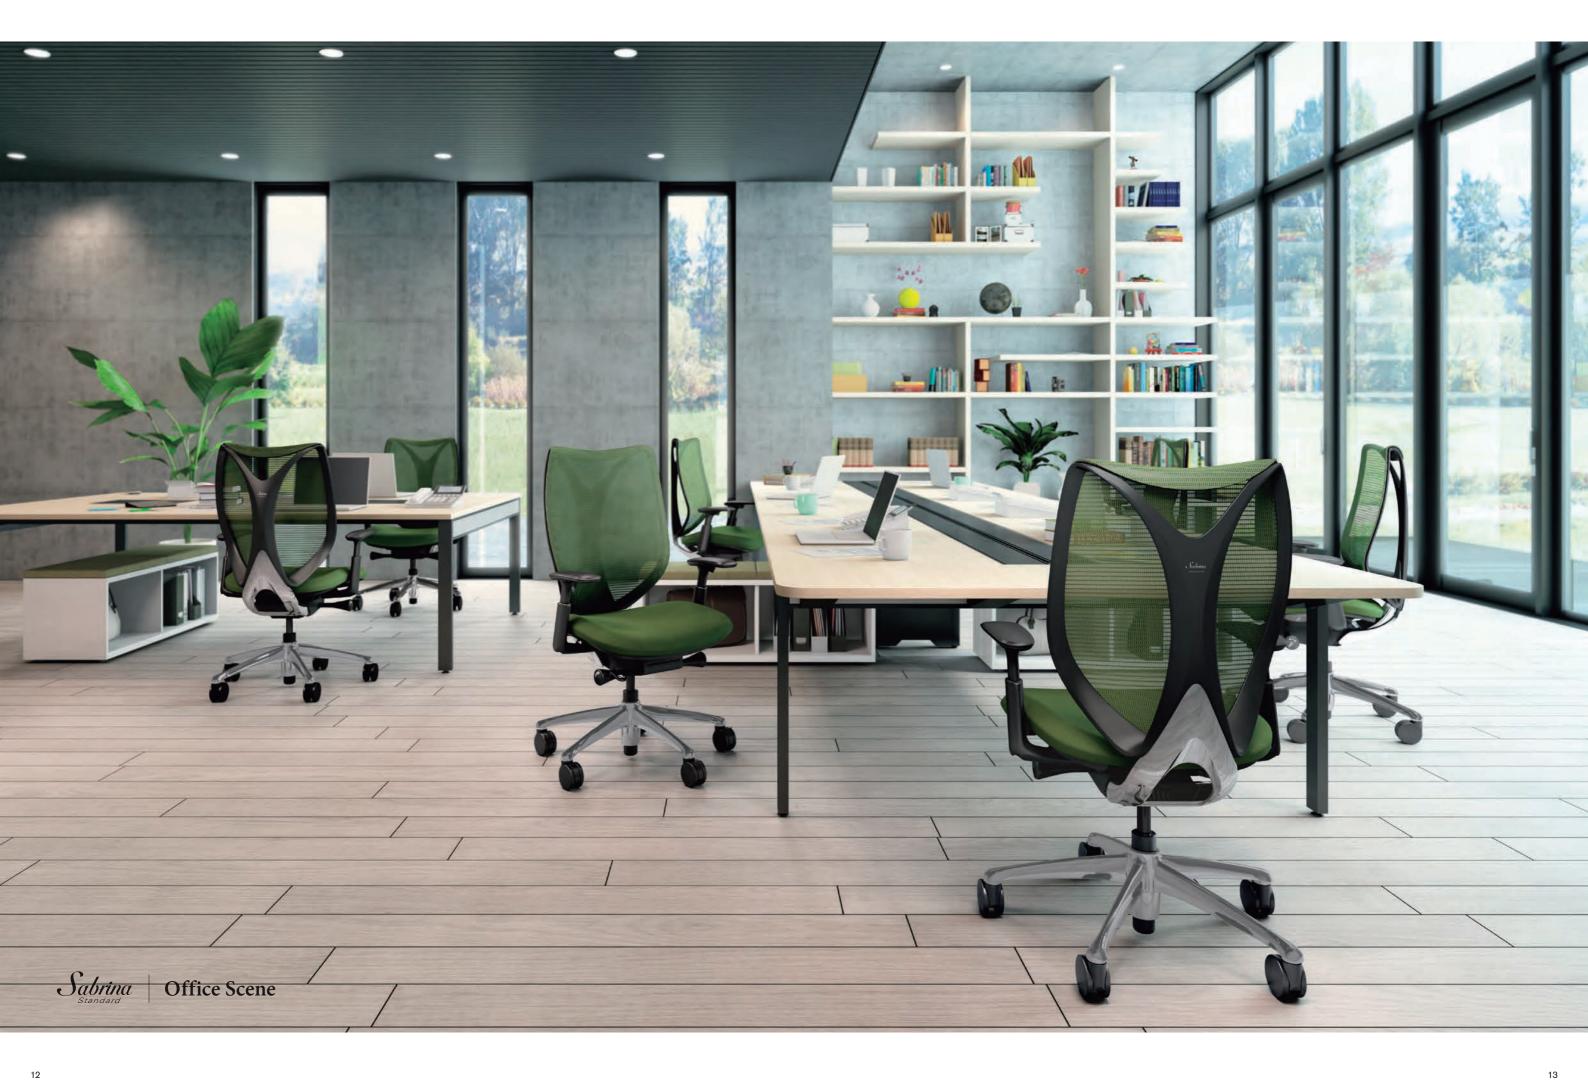

Standard

Smart Operation

Setting the standard for comfort. Sabrina Standard's Synchro reclining mechanism moves in sync with you - when you move in the chair, the backrest and seat move backwards or forwards accordingly - supporting to your body at all times.

# Smart Operation