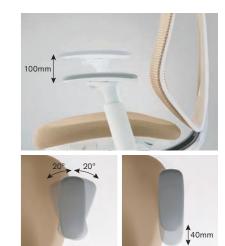

## The Iconic Sabrina Ring Structure

Superlative technology, in a shapely appearance. The inner frame embraces you as you sit, while the outer frames fan out, allowing for your body to bend effortlessly to the left and right. As you move, air flows through the strong, flexible mesh, adding a sense of lightness and comfort.

#### **Ankle-Tilt Reclining**

The ankle-tilt mechanism enables anyone to find his or her most comfortable reclining position. Using the ankle as a pivot point, this mechanism moves in sync with the user, for greater support — stimulating variation in posture and relaxation, with uninterrupted comfort.