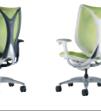

Standard

Smart Operation

Setting the standard for comfort. Sabrina Standard's Synchro reclining mechanism moves in sync with you - when you move in the chair, the backrest and seat move backwards or forwards accordingly - supporting to your body at all times.

An upgrade of the standard. Intuitive armrest controls and an Ankle-Tilt Reclining mechanism which naturally distributes body weight make for all-day wellbeing and comfort.