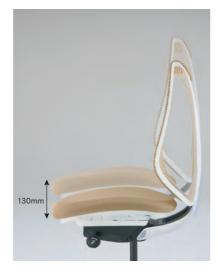

# Standard

Seat Height Adjustment

A lever under the seat adjusts seat height in the range

of 400 mm-530mm.

**Reclining Tension Adjustment** 

A dial under the seat adjusts the reclining tension.

Reclining Lock and Tilt Adjustment

#### Synchro Reclining

The chair's backrest and seat can be synchronously reclined at maximum angles of 23 degrees backward and 10 degrees forward.

Seat Depth Adjustment

A lever under the seat adjusts seat depth within a range of