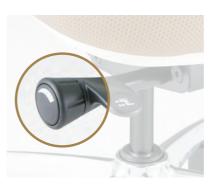

# Standard

Seat Height Adjustment

A lever under the seat adjusts seat height in the range

of 400 mm-530mm.

**Reclining Tension Adjustment** 

A dial under the seat adjusts the reclining tension.

Reclining Lock and Tilt Adjustment

A dial under the seat locks and unlocks the reclining function and allows you to enter forward-tilt position that comes in useful when working at computers or