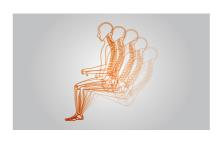

Standard

Smart Operation

Setting the standard for comfort. Sabrina Standard's Synchro reclining mechanism moves in sync with you - when you move in the chair, the backrest and seat move backwards or forwards accordingly - supporting to your body at all times.

An upgrade of the standard. Intuitive armrest controls and an Ankle-Tilt Reclining mechanism which naturally distributes body weight make for all-day wellbeing and comfort.

#### **Ankle-Tilt Reclining**

The ankle-tilt mechanism enables anyone to find his or her most comfortable reclining position. Using the ankle as a pivot point, this mechanism moves in sync with the user, for greater support — stimulating variation in posture and relaxation, with uninterrupted comfort.