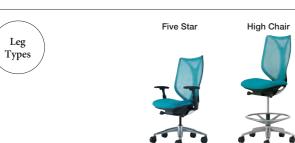

lining**

The ankle-tilt mechanism enables anyone to find his or her most comfortable reclining position. Using the ankle as a pivot point, this mechanism moves in sync with the user, for greater support — stimulating variation in posture and relaxation, with uninterrupted comfort.



#### **Multiple Density Cushion**

The cushion utilizes three types of urethane foam, of varying firmness layered together, to promote healthy sitting. Softer support is at the front of the seat, reducing pressure on the thighs for improved circulation; denser cushioning at the back firmly supports the hips for stability and improved posture.











Sabrina Smart Operation

Office Scene

Sabrina Smart Operation

**Executive Scene** 

#### **SPECIFICATIONS**

#### Standard







High Back





No Arms





#### Retro-fit Options













Fixed Arms Adjustable Arms

Smart Operation



Body Colors







High Back

White Body





#### Retro-fit Options











#### **Color Variations**





Dark Green

(FSR5+FSG5)

FSZ5



Lime Green FSY5 (FSP5+FSF5)



(FSP2+FSF2)

Light Gray FSZ3 (FSR3+FSG3)



FSY6 (FSP6+FSF6)



FSZ4 (FSR4+FSG4)

Orange

FSZ8

(FSR8+FSG8)



FSY9 (FSP9+FSF9)



Agua Blue FSY4 (FSP4+FSF4)



Blue Green FSZ6



Dark Brown FSY8 (FSP8+FSF8)

Beige FSY7 (FSP7+FSF7)

#### Dimensions

|                    | Standard                                              | Smart Operation