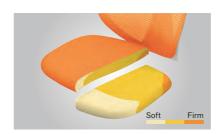

#### **Multiple Density Cushion**

The cushion utilizes three types of urethane foam, of varying firmness layered together, to promote healthy sitting. Softer support is at the front of the seat, reducing pressure on the thighs for improved circulation; denser cushioning at the back firmly supports the hips for stability and improved posture.