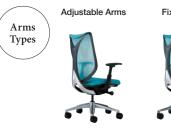

#### Adjustable Arms

Arms can be adjusted in three dimensions: height, depth, and angle — enabling the most comfortable elbow support for a variety of tasks.

**Reclining Tension Adjustment** 

A lever in the left armrest locks and unlocks the backrest.

Seat Depth Adjustment

A lever under the seat adjusts seat depth within a range of

**Adjustable Arms** 

Arms can be adjusted in four dimensions: height, depth, width, and angle — enabling the most comfortable elbow support for a variety of tasks.