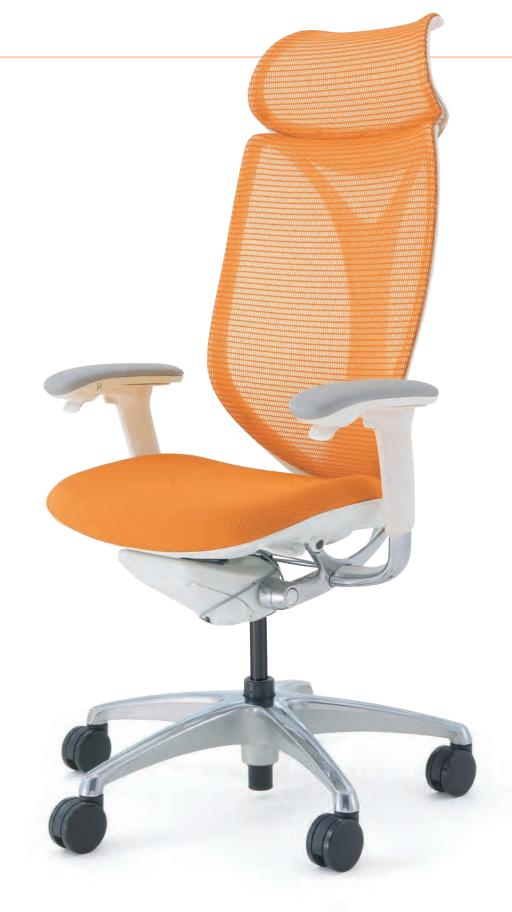

# Sabrina. Beauty at work.

Sabrina embodies Okamura's philosophy of design, in which beauty and comfort work together to create lasting trust and confidence. The iconic flexible ring structure creates a striking and streamlined visual. The chair supports your posture, flexing to follow every movement. Lean back, stretch, reach — Sabrina accommodates every movement in a way that feels natural. So you can work effortlessly.

## The Iconic Sabrina Ring Structure

Superlative technology, in a shapely appearance. The inner frame embraces you as you sit, while the outer frames fan out, allowing for your body to bend effortlessly to the left and right. As you move, air flows through the strong, flexible mesh, adding a sense of lightness and comfort.