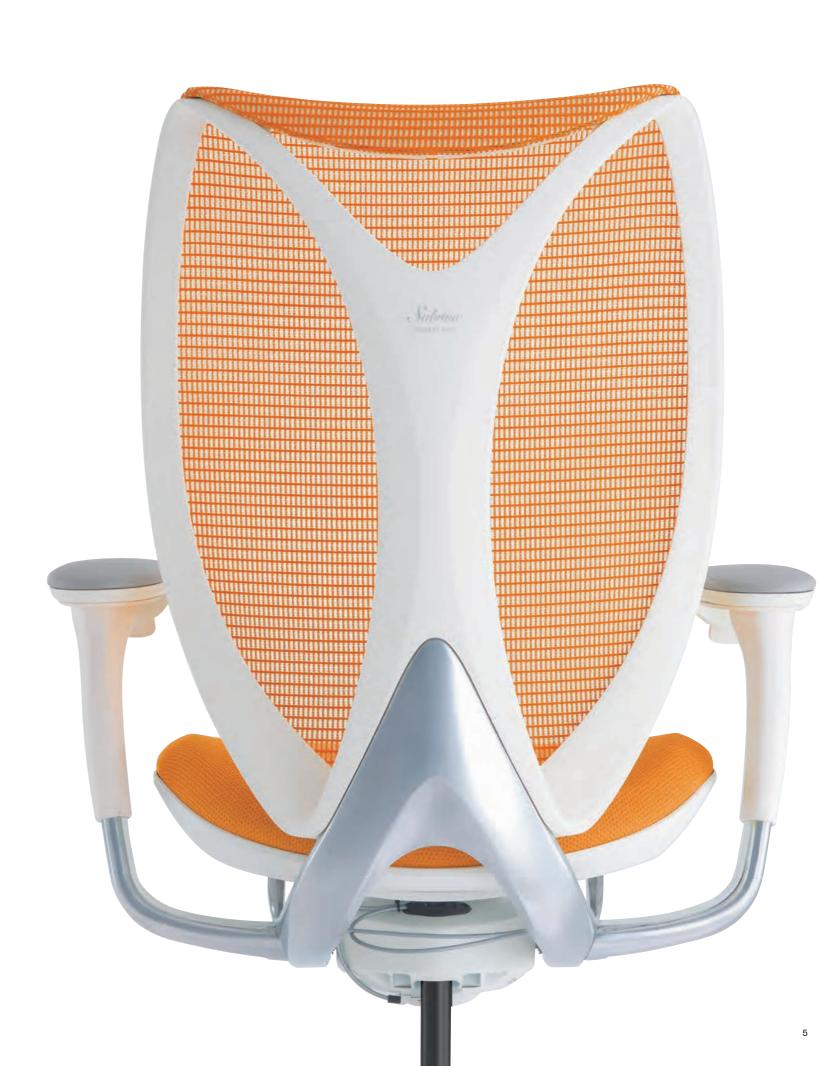

# Sabrina. Beauty at work.

Sabrina embodies Okamura's philosophy of design, in which beauty and comfort work together to create lasting trust and confidence. The iconic flexible ring structure creates a striking and streamlined visual. The chair supports your posture, flexing to follow every movement. Lean back, stretch, reach — Sabrina accommodates every movement in a way that feels natural. So you can work effortlessly.

## The Iconic Sabrina Ring Structure

Superlative technology, in a shapely appearance. The inner frame embraces you as you sit, while the outer frames fan out, allowing for your body to bend effortlessly to the left and right. As you move, air flows through the strong, flexible mesh, adding a sense of lightness and comfort.