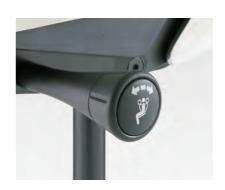

accordingly - supporting to your body at all times.





An upgrade of the standard. Intuitive armrest controls and an Ankle-Tilt Reclining mechanism which naturally distributes body weight make for all-day wellbeing and comfort.

## The Iconic Sabrina Ring Structure

Superlative technology, in a shapely appearance. The inner frame embraces you as you sit, while the outer frames fan out, allowing for your body to bend effortlessly to the left and right. As you move, air flows through the strong, flexible mesh, adding a sense of lightness and comfort.





## Designed by ITALDESIGN



# Standard







Seat Height Adjustment

A lever under the seat adjusts seat height in the range

of 400 mm-530mm.



**Reclining Tension Adjustment** 

A dial under the seat adjusts the reclining tension.



Reclining Lock and Tilt Adjustment

A dial under the seat locks and unlocks the reclining function and allows you to enter forward-tilt position that comes in useful when working at computers or



#### Synchro Reclining

The chair's backrest and seat can be synchronously reclined at maximum angles of 23 degrees backward and 10 degrees forward.



Seat Depth Adjustment

A lever under the seat adjusts seat depth within a range of



**FUNCTIONS** 

#### Adjustable Arms

Arms can be adjusted in three dimensions: height, depth, and angle — enabling the most comfortable elbow support for a variety of tasks.



#### **Multiple Density Cushion**

The cushion utilizes three types of urethane foam, of varying firmness layered together, to promote healthy sitting. Softer support is at the front o