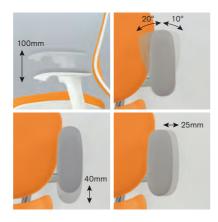

#### Adjustable Arms

Arms can be adjusted in three dimensions: height, depth, and angle — enabling the most comfortable elbow support for a variety of tasks.