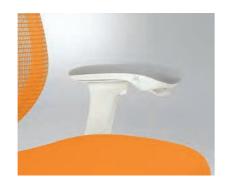

#### Adjustable Arms

Arms can be adjusted in three dimensions: height, depth, and angle — enabling the most comfortable elbow support for a variety of tasks.

**Reclining Tension Adjustment** 

A lever in the left armrest locks and unlocks the backrest.

Seat Depth Adjustment

A lever under the seat adjusts seat depth within a range of

**Adjustable Arms** 

Arms can be adjusted in four dimensions: height, depth, width, and angle — enabling the most comfortable elbow support for a variety of tasks.