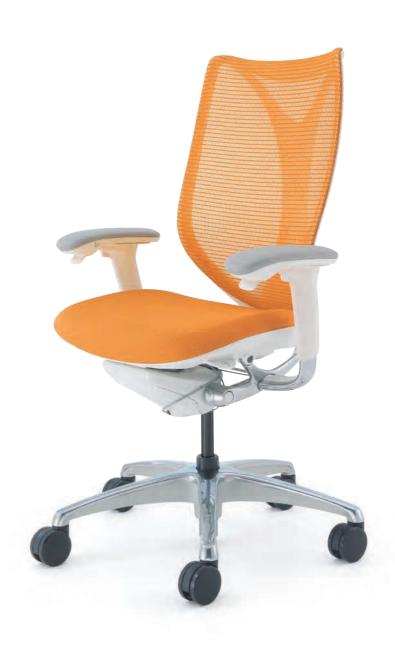

An upgrade of the standard. Intuitive armrest controls and an Ankle-Tilt Reclining mechanism which naturally distributes body weight make for all-day wellbeing and comfort.

# Smart Operation

#### **Smart Operation** -

 $\label{prop:continuous} Adjust your entire seating experience with a touch of your fingertips.$ 

Seat Height Adjustment

A lever in the right armrest adjusts chair height, within a range of 390 to 520 mm.

**Reclining Tension Adjustment** 

A lever in the left armrest locks and unlocks the backrest.

Seat Depth Adjustment

A lever under the seat adjusts seat depth within a range of

**Adjustable Arms** 

Arms can be adjusted in four dimensions: height, depth, width, and angle — enabling the most comfortable elbow support for a variety of tasks.

#### **Ankle-Tilt Reclining**

The ankle-tilt mechanism enables anyone to find his or her most comfortable reclining position. Using the ankle as a pivot point, this mechanism moves in sync with the user, for greater support — stimulating variation in posture and relaxation, with uninterrupted comfort.