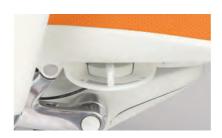

# Standard

Seat Height Adjustment

A lever under the seat adjusts seat height in the range

of 400 mm-530mm.

**Reclining Tension Adjustment** 

A dial under the seat adjusts the reclining tension.

Reclining Lock and Tilt Adjustment

A dial under the seat locks and unlocks the reclining function and allows you to enter forward-tilt position that comes in useful when working at computers or

#### Synchro Reclining

The chair's backrest and seat can be synchronously reclined at maximum angles of 23 degrees backward and 10 degrees forward.

Seat Depth Adjustment

A lever under the seat adjusts seat depth within a range of

**Quick Slide Operation** 

A lever under the seat adjusts reclining tension.