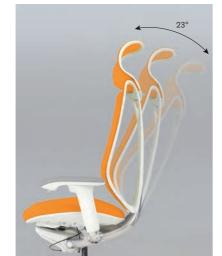

#### Synchro Reclining

The chair's backrest and seat can be synchronously reclined at maximum angles of 23 degrees backward and 10 degrees forward.

Seat Depth Adjustment

A lever under the seat adjusts seat depth within a range of