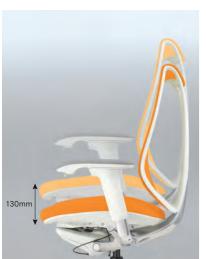

## The Iconic Sabrina Ring Structure

Superlative technology, in a shapely appearance. The inner frame embraces you as you sit, while the outer frames fan out, allowing for your body to bend effortlessly to the left and right. As you move, air flows through the strong, flexible mesh, adding a sense of lightness and comfort.

#### **Multiple Density Cushion**

The cushion utilizes three types of urethane foam, of varying firmness layered together, to promote healthy sitting. Softer support is at the front of the seat, reducing pressure on the thighs for improved circulation; denser cushioning at the back firmly supports the hips for stability and improved posture.