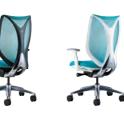

# Sabrina. Beauty at work.

Sabrina embodies Okamura's philosophy of design, in which beauty and comfort work together to create lasting trust and confidence. The iconic flexible ring structure creates a striking and streamlined visual. The chair supports your posture, flexing to follow every movement. Lean back, stretch, reach — Sabrina accommodates every movement in a way that feels natural. So you can work effortlessly.

## The Iconic Sabrina Ring Structure

Superlative technology, in a shapely appearance. The inner frame embraces you as you sit, while the outer frames fan out, allowing for your body to bend effortlessly to the left and right. As you move, air flows through the strong, flexible mesh, adding a sense of lightness and comfort.