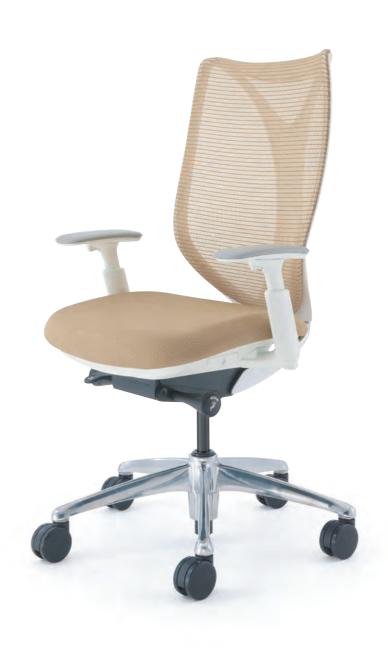

Standard

Smart Operation

Setting the standard for comfort. Sabrina Standard's Synchro reclining mechanism moves in sync with you - when you move in the chair, the backrest and seat move backwards or forwards accordingly - supporting to your body at all times.

# Standard

Seat Height Adjustment

A lever under the seat adjusts seat height in the range

of 400 mm-530mm.

**Reclining Tension Adjustment** 

A dial under the seat adjusts the reclining tension.

Reclining Lock and Tilt Adjustment

A dial under the seat locks and unlocks the reclining function and allows you to enter forward-tilt position that comes in useful when working at computers or

#### Synchro Reclining

The chair's backrest and seat can be synchronously reclined at maximum angles of 23 degrees backward and 10 degrees forward.

Seat Depth Adjustment

A lever under the seat adjusts seat depth within a range of