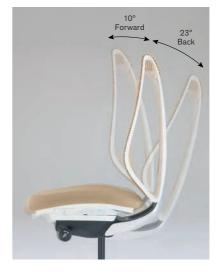

#### Synchro Reclining

The chair's backrest and seat can be synchronously reclined at maximum angles of 23 degrees backward and 10 degrees forward.

Seat Depth Adjustment

A lever under the seat adjusts seat depth within a range of