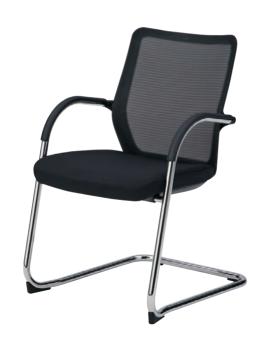

# Contessa II

# Made in Japan | Stock in HCMC

Since debuting on the world stage in 2002, the highly regarded Contessa has been reborn.

While the elegant lines of Contessa's original form have been maintained, the chair's functionality has been upgraded to meet the needs of our diverse global customers.

# Dimensions

Extra High Back : W650-702 × D620-670 × H1170-1270

High Back:

W690 × D570-620 × H980-1080