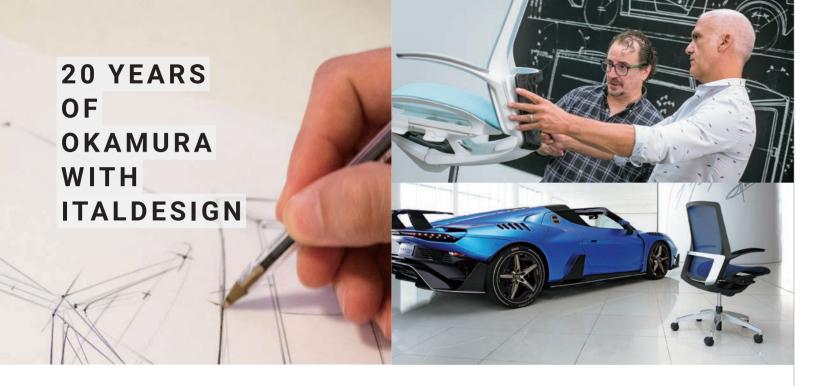

Contessa

Baron

Sabrina

Contessa II

2018 Finora 2022

Leading furniture manufacturer, Okamura, joined forces with Turin-based design firm, ITALDESIGN in 2000, to create a world class office chair. Two years later, Contessa emerged, an instant classic. Contessa's form celebrates contrast. The sheer, transparent tension of stretched mesh across the seat and back provides an elegant counterpoint to the sleek, industrial weight of the aluminum frame. Iconic and enduring looks, with outstanding ergonomic functionality, have ensured this task chair quickly earned global acclaim. For the past 20 years, Contessa has remained a favorite in office seating.

The Industrial Design Division of Italdesign, headquartered in Moncalieri, Torino - Italy, was established in 1981 and today is one of the most renowned and leading organizations in the industrial and transportation design fields on a worldwide level. Acclaimed for its proclivity in allround functional design, Italdesign's projects range from automobiles to pieces of furniture, from tires to watches and home appliances.