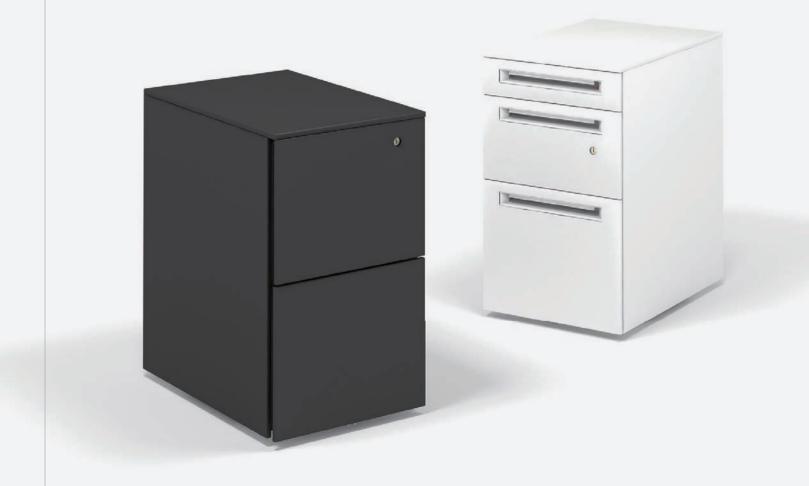

# **DN** Mobile Drawer

#### Made in Thailand | Stock in HCMC

The DN Mobile Drawer Series is an easy way to add extra storage space to your workstation. Just place it under the desk and enjoy the simplicity of organizing your work tools.