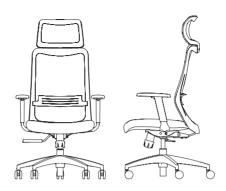

# Made in Japan | Stock in HCMC

You can see this iconic ring structure not just in back view but from front view through permeable mesh back for which you have ample color variation to choose from.

Welcome to the Sabrina world of the beautiful marriage between state-of-theart technology and a world-renowned design.

Extra High Back: W695 × D570-620 × H1190-1290

High Back:

W650 × D570-620 × H1185-1315