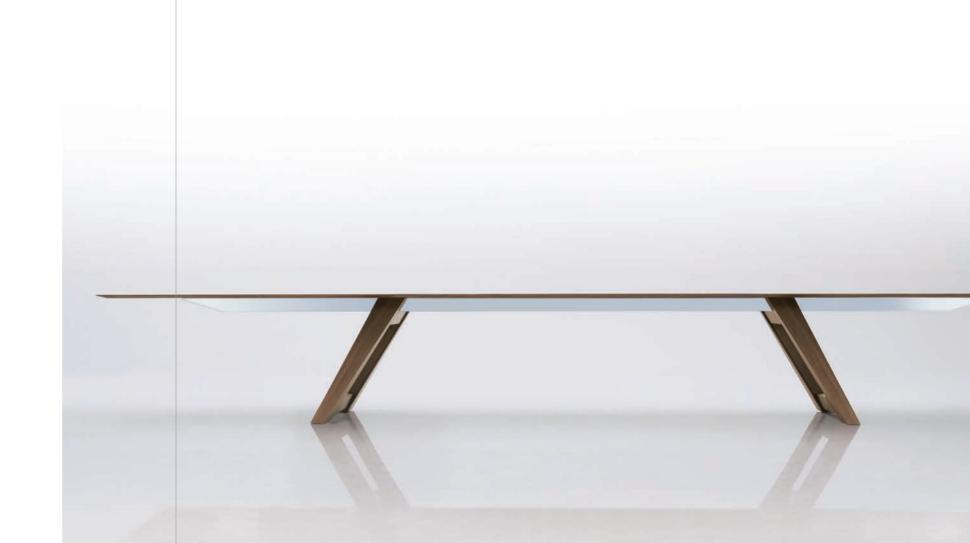

# traverse

Made in Japan

In today's workplace, conference rooms are challenged with shrinking size as well as the need to adapt to evolving technologies. Traverse is a collection of two conference tables defined by narrow contours that broaden office space, bringing people together beautifully.

Color