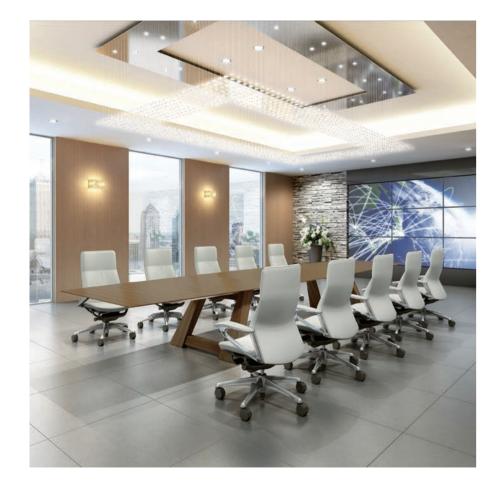

# traverse

Made in Japan

In today's workplace, conference rooms are challenged with shrinking size as well as the need to adapt to evolving technologies. Traverse is a collection of two conference tables defined by narrow contours that broaden office space, bringing people together beautifully.