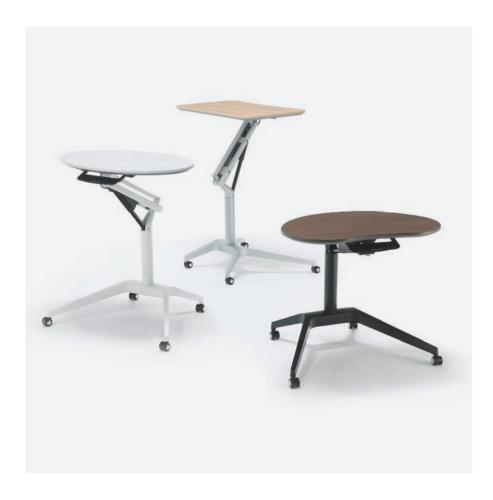

# Risefit II

# Made in Japan

Risefit III is a versatile supplementary work table that can be used in any part of your company's office, lobby, or lounge. Its height can be continually readjusted to meet the needs of any particular user at any time, whether sitting or standing.

# FLAPTOR-A

# Made in Thailand | Stock in HCMC

Folding table Flaptor A is designed as a parallel nesting table. It realizes space saving and beautiful storing. The square pipe legs and frame support the table's luxurious design, stability and durability.