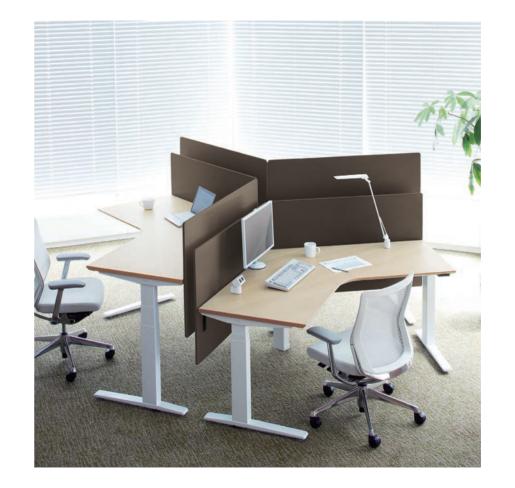

# Made in Japan

Move the surface of the desk up or down quickly and with ease, creating the optimum positioning for the worker when it's needed. With full focus on freed movement, comfort and safety, this flexible SW is a fusion of design and functionality.

#### Col

| 65