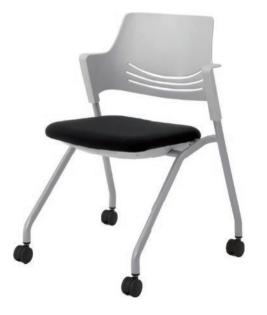

# 81T2

# Made in Thailand | Stock in HCMC

This meeting chair features both stacking and nesting storage options, while also realizing superior comfort.

# Color

Dimensions W590 × D540 × H783