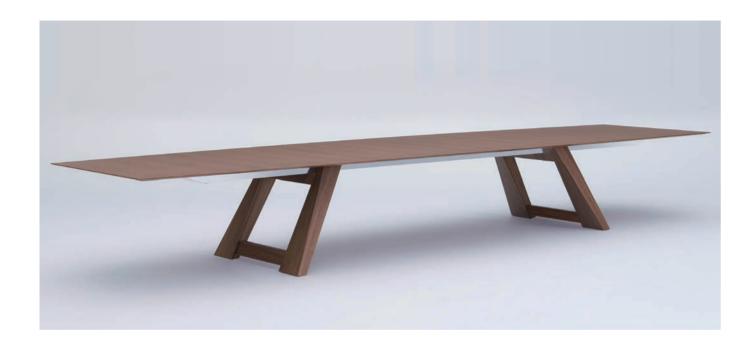

# traverse

Made in Japan

In today's workplace, conference rooms are challenged with shrinking size as well as the need to adapt to evolving technologies. Traverse is a collection of two conference tables defined by narrow contours that broaden office space, bringing people together beautifully.

Color