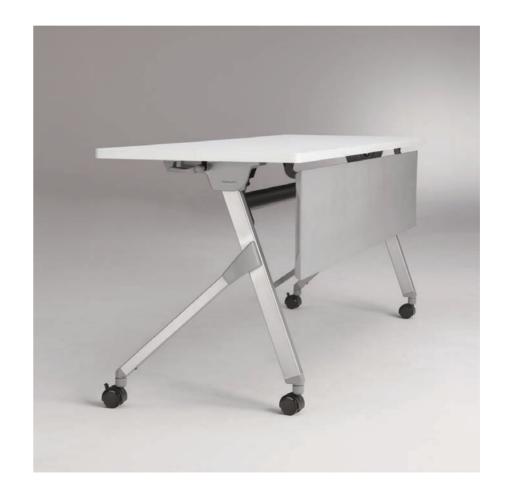

# FLAPTOR-A

# Made in Thailand | Stock in HCMC

Folding table Flaptor A is designed as a parallel nesting table. It realizes space saving and beautiful storing. The square pipe legs and frame support the table's luxurious design, stability and durability.