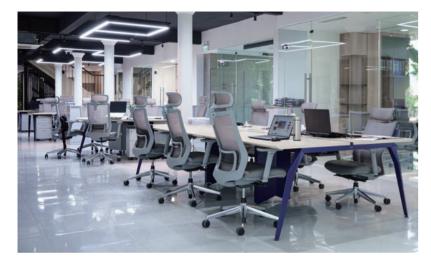

# **WORK STATION**

Traverse

Traverse Satellite

Oree

Manifold A

SW (Swift)

Soliste

VD-A Desk

# traverse

Made in Japan

In today's workplace, conference rooms are challenged with shrinking size as well as the need to adapt to evolving technologies. Traverse is a collection of two conference tables defined by narrow contours that broaden office space, bringing people together beautifully.