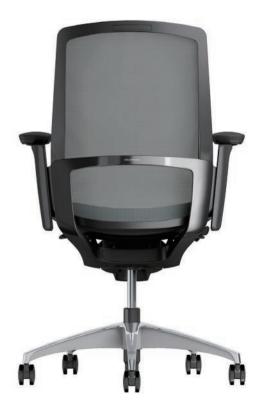

# Contessa II

# Made in Japan | Stock in HCMC

Since debuting on the world stage in 2002, the highly regarded Contessa has been reborn.

While the elegant lines of Contessa's original form have been maintained, the chair's functionality has been upgraded to meet the needs of our diverse global customers.

# Dimensions

Extra High Back : W650-702 × D620-670 × H1170-1270

High Back:

W690 × D570-620 × H980-1080