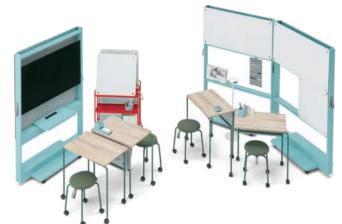

# GO-DO | WORKPLACE PRODUCTS

#### Made in Japan

5° GO-DO high-performance acoustic panels were designed by Gensler & Associates International Limited to stylishly improve acoustics in open offices. The neutral colors and subtle geometric extrusions create an exquisite, subtle design accent suitable for any office space.

5° GO-DO comes in three shades of gray with creative and modern designs.