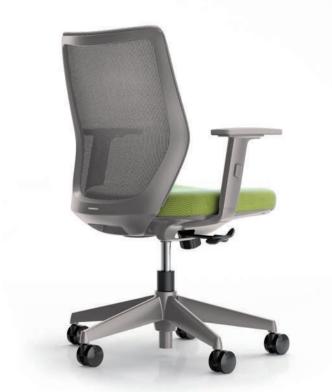

# Finora

# Made in Japan | Stock in HCMC

Elevate your work in the uncompromised beauty of lightness.

Finora was designed to encapsulate beauty with streamlined thinness and lightness. By applying the design philosophy that is distinctive to the automotive industry, Finora provides the modern worker with a high level of functionality for the ultimate level in comfort in an office chair without sacrificing the esthetic design.

#### Dimensions

High Back:

W690-740 × D540-590 × H970-1070

Mid Back:

W640 × D540-590 × H910-1010