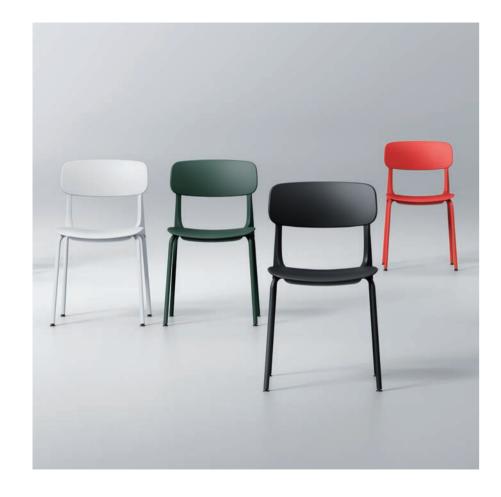

# Sylphy

# Made in Thailand | Stock in HCMC

Okamura understands that people's backs are all shaped differently. To accommodate these differences, Sylphy provides superior comfort — as if the backrest were custom-made for you. Sylphy fits every member of your office.

#### olor

High Back with Headrest : W648 × D658-708 × H1153-1283

High Back:

W642 × D574-624 × H960-1090