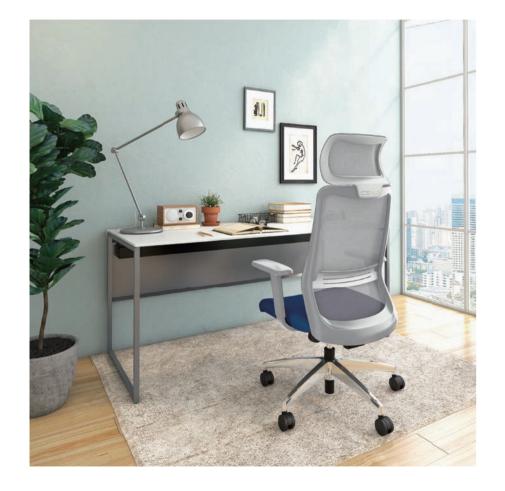

# Rin

# Made in Thailand | Stock in HCMC

An ergonomic mesh chair named after the Japanese word which translates to 'a dignified state of being'. Designed based on Okamura's own research into ergonomics, Rin is a chair that provides a comfortable seating experience and helps maintain ideal posture.

# Color

#### Dimensions

High Back with Headrest : W650 × D561 × H1190-1290

High Back: W650 × D558 × H975-1075

ANSI/ BIFMA