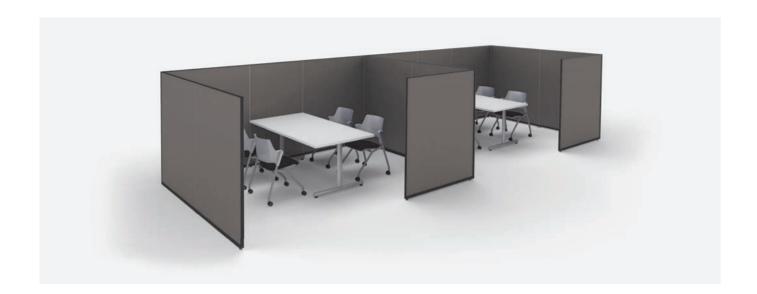

#### Made in Thailand

Posit is a partition system that features beautifully streamlined 40mm width panels that are available in a variation of sizes and colors, which can be easily configured to create an enclosed space in the office. Its clean and simple design blends into any kind of office ambiance at a reasonable price.