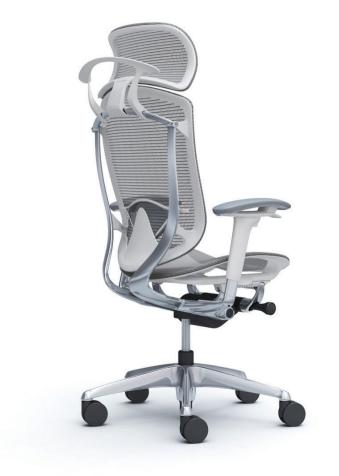

# Sylphy

# Made in Thailand | Stock in HCMC

Okamura understands that people's backs are all shaped differently. To accommodate these differences, Sylphy provides superior comfort — as if the backrest were custom-made for you. Sylphy fits every member of your office.

#### olor

High Back with Headrest : W648 × D658-708 × H1153-1283

High Back:

W642 × D574-624 × H960-1090