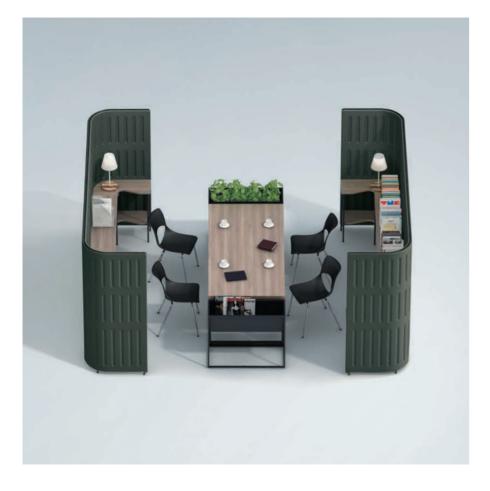

# drape

#### Made in Thailand

drape is a minimal-sized pod with soundabsorbing capability. It takes up as little as four carpet tiles to build and transform open offices into a hub of concentration. The outer side of the two-toned panels are colored with brighter hues to uplift the office, while the inside panels are covered with a calming gray tone.

#### Colo