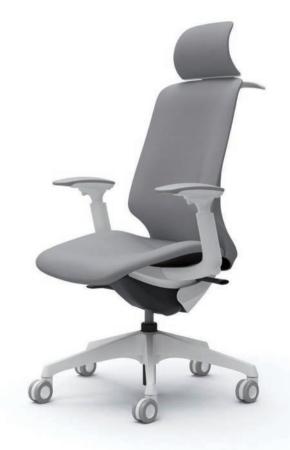

# Rin

# Made in Thailand | Stock in HCMC

An ergonomic mesh chair named after the Japanese word which translates to 'a dignified state of being'. Designed based on Okamura's own research into ergonomics, Rin is a chair that provides a comfortable seating experience and helps maintain ideal posture.

# Color

#### Dimensions

High Back with Headrest : W650 × D561 × H1190-1290

High Back: W650 × D558 × H975-1075

ANSI/ BIFMA