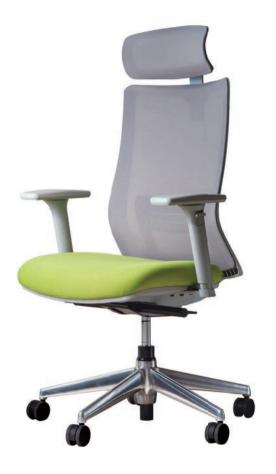

# Rin

# Made in Thailand | Stock in HCMC

An ergonomic mesh chair named after the Japanese word which translates to 'a dignified state of being'. Designed based on Okamura's own research into ergonomics, Rin is a chair that provides a comfortable seating experience and helps maintain ideal posture.

# Color

#### Dimensions

High Back with Headrest : W650 × D561 × H1190-1290

High Back: W650 × D558 × H975-1075

ANSI/ BIFMA