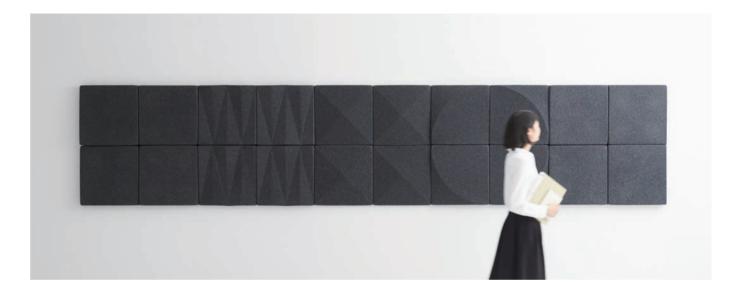

# GO-DO | WORKPLACE PRODUCTS

#### Made in Japan

5° GO-DO high-performance acoustic panels were designed by Gensler & Associates International Limited to stylishly improve acoustics in open offices. The neutral colors and subtle geometric extrusions create an exquisite, subtle design accent suitable for any office space.

5° GO-DO comes in three shades of gray with creative and modern designs.

#### Color