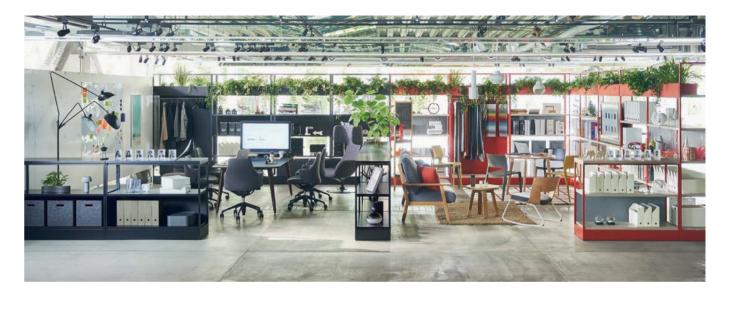

# drape

#### Made in Thailand

drape is a minimal-sized pod with soundabsorbing capability. It takes up as little as four carpet tiles to build and transform open offices into a hub of concentration. The outer side of the two-toned panels are colored with brighter hues to uplift the office, while the inside panels are covered with a calming gray tone.

#### Colo