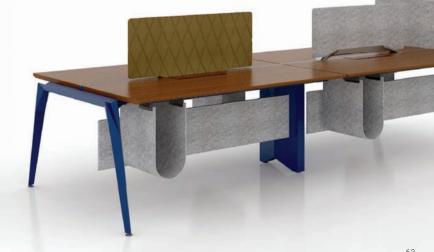

# **WORK STATION**

Traverse

Traverse Satellite

Oree

Manifold A

SW (Swift)

Soliste

VD-A Desk

Risefit III

Flaptor-A •

• = Stock in HCMC

# traverse

Made in Japan

In today's workplace, conference rooms are challenged with shrinking size as well as the need to adapt to evolving technologies. Traverse is a collection of two conference tables defined by narrow contours that broaden office space, bringing people together beautifully.