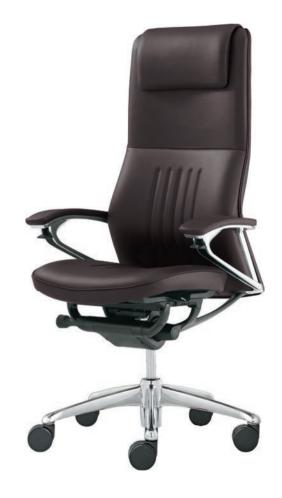

# Legender

# Made in Japan

Legender is the ultimate executive chair. A combination of functionality, class and elegance, drawing upon our expertise in ergonomics and our long tradition of creating beautiful furniture.

Soft and supple leather and world class design, for the world's leading executives.

#### Color

# Dimensions

Extra High Back : W686 × D575-625 × H1201-1311

High Back :

W686 × D575-625 × H1051-1161