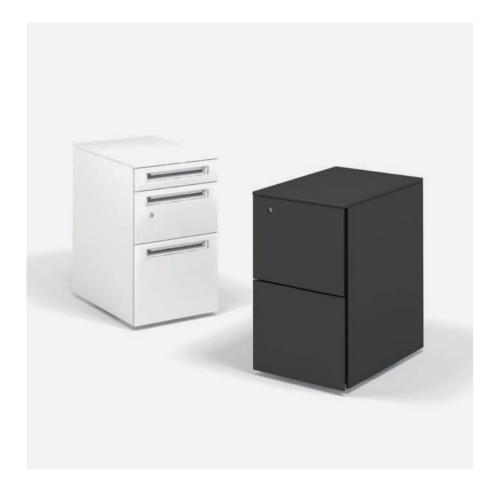

# **DN** Mobile Drawer

#### Made in Thailand | Stock in HCMC

The DN Mobile Drawer Series is an easy way to add extra storage space to your workstation. Just place it under the desk and enjoy the simplicity of organizing your work tools.