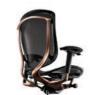

# Contessa II

# Made in Japan | Stock in HCMC

Since debuting on the world stage in 2002, the highly regarded Contessa has been reborn.

While the elegant lines of Contessa's original form have been maintained, the chair's functionality has been upgraded to meet the needs of our diverse global customers.

# Dimensions

Extra High Back : W650-702 × D620-670 × H1170-1270

High Back:

W690 × D570-620 × H980-1080