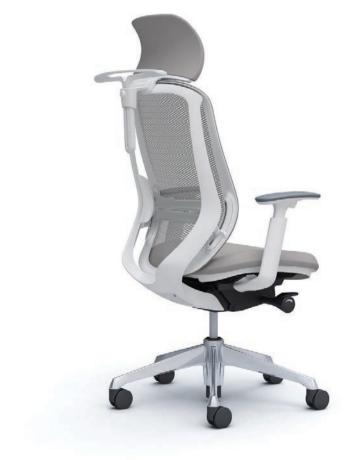

# Finora

# Made in Japan | Stock in HCMC

Elevate your work in the uncompromised beauty of lightness.

Finora was designed to encapsulate beauty with streamlined thinness and lightness. By applying the design philosophy that is distinctive to the automotive industry, Finora provides the modern worker with a high level of functionality for the ultimate level in comfort in an office chair without sacrificing the esthetic design.

# Color

#### Dimensions

High Back:

W690-740 × D540-590 × H970-1070

Mid Back:

W640 × D540-590 × H910-1010