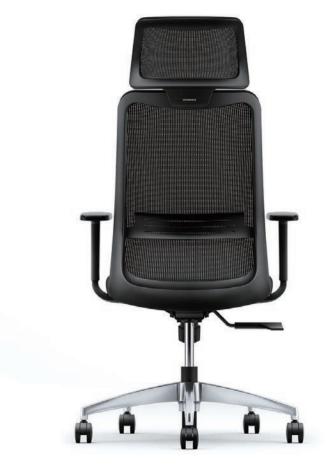

# Made in Japan | Stock in HCMC

You can see this iconic ring structure not just in back view but from front view through permeable mesh back for which you have ample color variation to choose from.

Welcome to the Sabrina world of the beautiful marriage between state-of-theart technology and a world-renowned design.

Extra High Back: W695 × D570-620 × H1190-1290

High Back:

W650 × D570-620 × H1185-1315