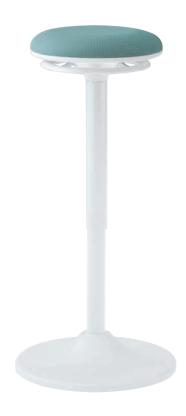

# repiroue

# Made in Japan | Stock in HCMC

Okamura recommends five postures for increased office productivity and efficiency. Among them is the perching posture, a perfect combination of standing and sitting, which is suitable for a standing meeting or a touchdown. Our perching stool, repiroue was brought to life with the intention of making the perching posture more accessible in the office environment.

#### olor

# Dimensions

Ф350 × H565-815