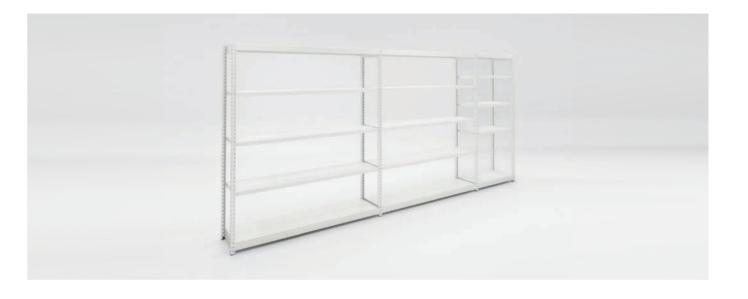

# 6S Light-Duty Shelving

Made in Thailand | Stock in HCMC

Easy to assemble, easy to move and ideal for small to medium - item storage. The product is economical and ideal for to mediumweight items. Okamura's original boltless structure enables an easy installation. Extra shelves can be added easily to create a "custom" display.