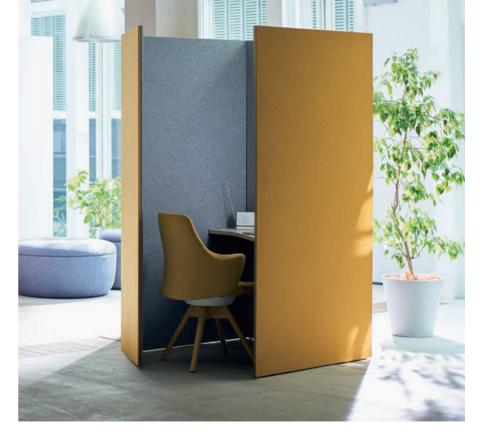

# repiroue

# Made in Japan | Stock in HCMC

Okamura recommends five postures for increased office productivity and efficiency. Among them is the perching posture, a perfect combination of standing and sitting, which is suitable for a standing meeting or a touchdown. Our perching stool, repiroue was brought to life with the intention of making the perching posture more accessible in the office environment.

#### olor