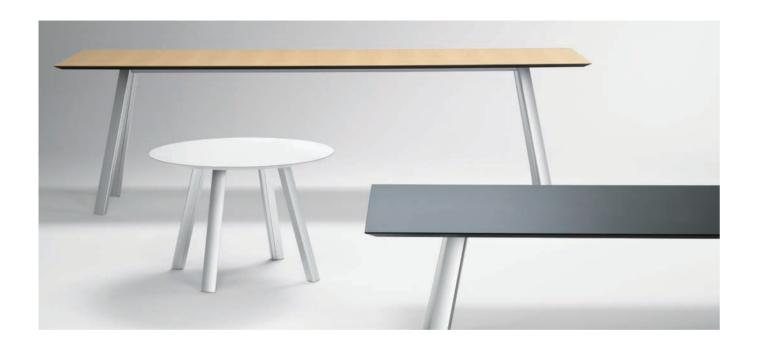

#### Made in Thailand

SOLISTE is a new concept in desks developed for the office of the future .Its simple design, with narrow top and elegant, slim legs, makes it beautiful when used alone, but it can also be used in pairs without feeling overwhelming, creating an open and sophisticated working space.