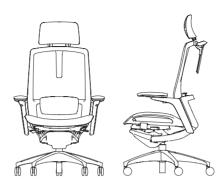

# Rin

# Made in Thailand | Stock in HCMC

An ergonomic mesh chair named after the Japanese word which translates to 'a dignified state of being'. Designed based on Okamura's own research into ergonomics, Rin is a chair that provides a comfortable seating experience and helps maintain ideal posture.

# Color

#### Dimensions

High Back with Headrest : W650 × D561 × H1190-1290

High Back: W650 × D558 × H975-1075

ANSI/ BIFMA