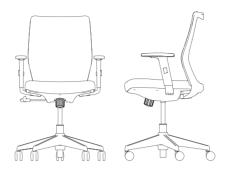

# Made in Japan | Stock in HCMC

You can see this iconic ring structure not just in back view but from front view through permeable mesh back for which you have ample color variation to choose from.

Welcome to the Sabrina world of the beautiful marriage between state-of-theart technology and a world-renowned design.

Extra High Back: W695 × D570-620 × H1190-1290

High Back:

W650 × D570-620 × H1185-1315