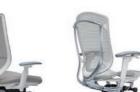

# Contessa II

# Made in Japan | Stock in HCMC

Since debuting on the world stage in 2002, the highly regarded Contessa has been reborn.

While the elegant lines of Contessa's original form have been maintained, the chair's functionality has been upgraded to meet the needs of our diverse global customers.

# Dimensions

Extra High Back : W650-702 × D620-670 × H1170-1270

High Back:

W690 × D570-620 × H980-1080