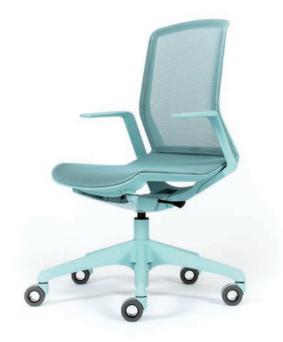

# Finora

# Made in Japan | Stock in HCMC

Elevate your work in the uncompromised beauty of lightness.

Finora was designed to encapsulate beauty with streamlined thinness and lightness. By applying the design philosophy that is distinctive to the automotive industry, Finora provides the modern worker with a high level of functionality for the ultimate level in comfort in an office chair without sacrificing the esthetic design.

#### Dimensions

High Back:

W690-740 × D540-590 × H970-1070

Mid Back:

W640 × D540-590 × H910-1010