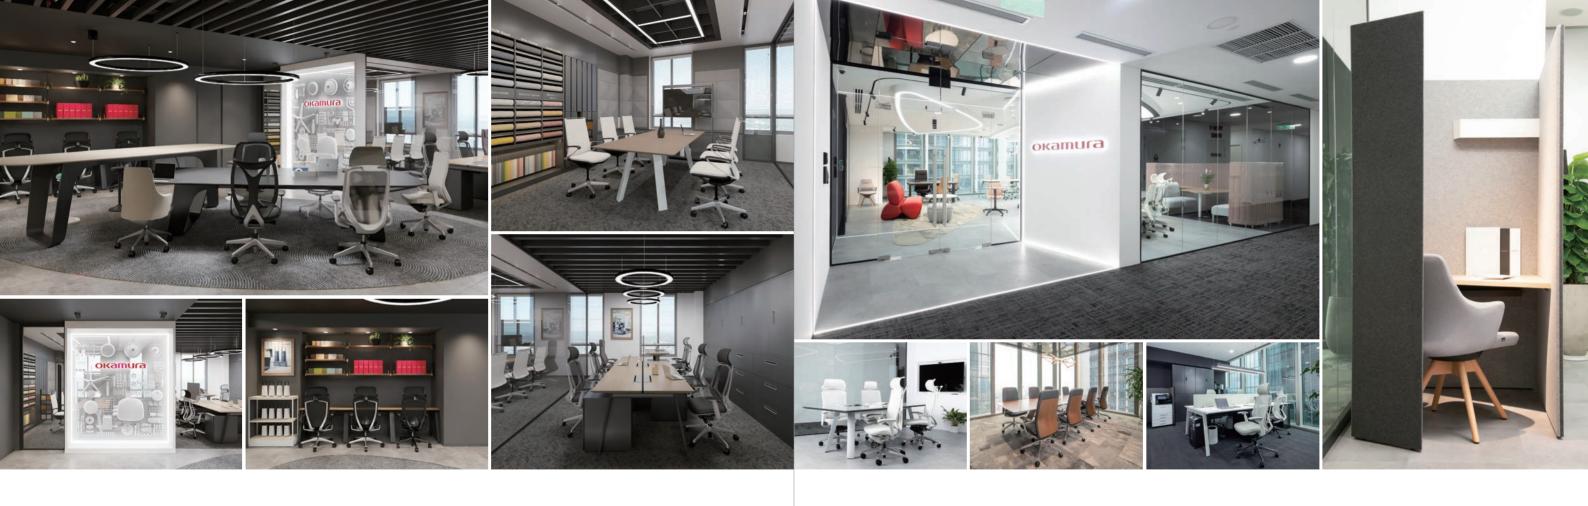

# KEYENCE

#### **KEYENCE VIETNAM**

Location: Hanoi, Vietnam

Industry: Electronics

Completion Year: 2023

Design: T.S.I Vietnam Co., Ltd

#### About the Project:

Keyence supplies sensors, measuring systems, laser marking machines, microscopes, and machine vision systems worldwide, they lead the way in factory automation. Red and black are the corporate color that they cherish it. Our products give essence to their logic and support their workstyle.

#### Products:

A