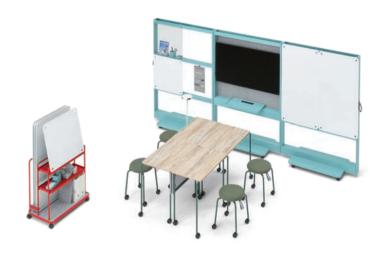

# GO-DO | WORKPLACE PRODUCTS

#### Made in Japan

5° GO-DO high-performance acoustic panels were designed by Gensler & Associates International Limited to stylishly improve acoustics in open offices. The neutral colors and subtle geometric extrusions create an exquisite, subtle design accent suitable for any office space.

5° GO-DO comes in three shades of gray with creative and modern designs.