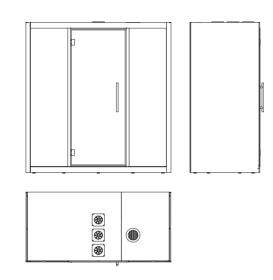

# drape

#### Made in Thailand

drape is a minimal-sized pod with soundabsorbing capability. It takes up as little as four carpet tiles to build and transform open offices into a hub of concentration. The outer side of the two-toned panels are colored with brighter hues to uplift the office, while the inside panels are covered with a calming gray tone.

#### Colo