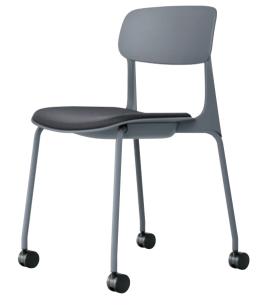

# 81T2

# Made in Thailand | Stock in HCMC

This meeting chair features both stacking and nesting storage options, while also realizing superior comfort.

# Color

Dimensions W590 × D540 × H783