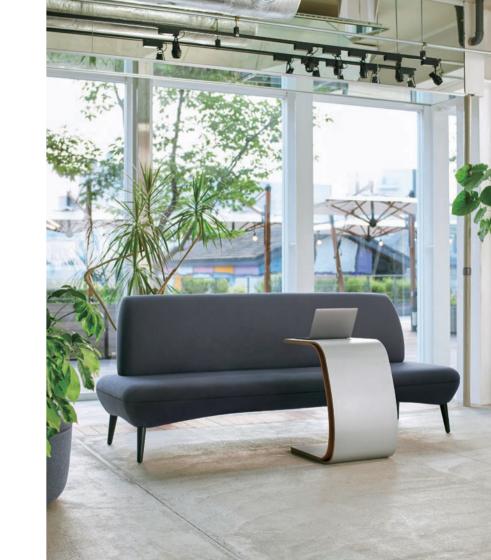

### **LOUNGE & MODULAR**

Nagare

Lives Work Lounge Chair

Lives Pouf

Muffle

Drape

Alt Living

Lives Shelf

# **NAGARE**

Made in Japan

Nagare, which means 'flow' in Japanese, is a new collection of lounge furniture that responds to the way we work today. Nagare consists of two distinct families – NAGARE Lounge and NAGARE Platform – each element possesses a sculptural quality that makes a bold aesthetic statement, while also being highly functional. This new collection has been carefully designed to help us work more effectively wherever work might happen.