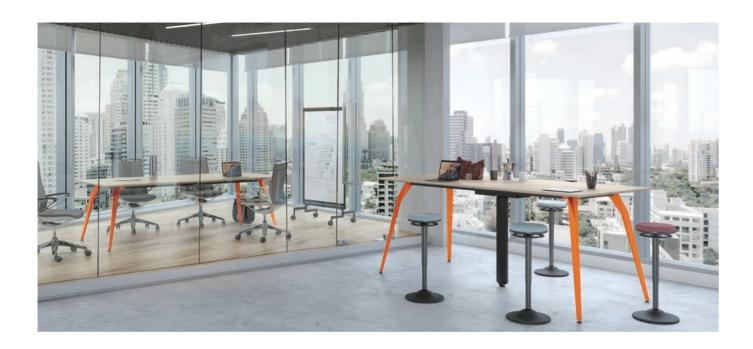

# **WORK STATION**

Traverse

Traverse Satellite

Oree

Manifold A

SW (Swift)

Soliste

VD-A Desk

Risefit III

Flaptor-A •

• = Stock in HCMC

# traverse

Made in Japan

In today's workplace, conference rooms are challenged with shrinking size as well as the need to adapt to evolving technologies. Traverse is a collection of two conference tables defined by narrow contours that broaden office space, bringing people together beautifully.