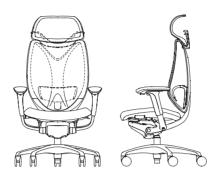

# Contessa II

# Made in Japan | Stock in HCMC

Since debuting on the world stage in 2002, the highly regarded Contessa has been reborn.

While the elegant lines of Contessa's original form have been maintained, the chair's functionality has been upgraded to meet the needs of our diverse global customers.

# Dimensions

Extra High Back : W650-702 × D620-670 × H1170-1270

High Back:

W690 × D570-620 × H980-1080