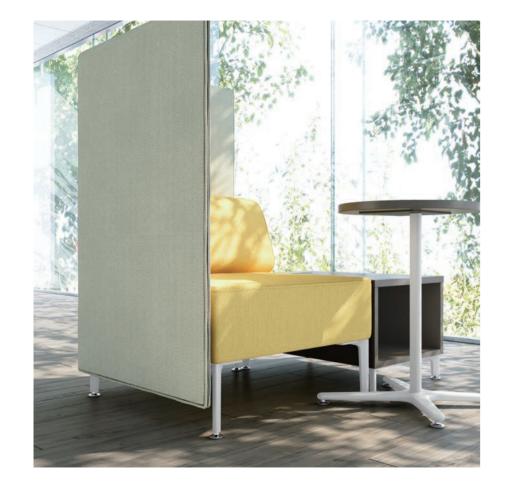

# Muffle

#### Made in Japan

Muffle creates spaces within open offices that promote varying levels of concentration and collaboration.
Streamlined to softly envelop, Muffle's gentle curves encourage relaxation, comfort and productivity. The multitude of color and layout options allows for diverse spaces that meet the needs of a variety of workers.

#### Color