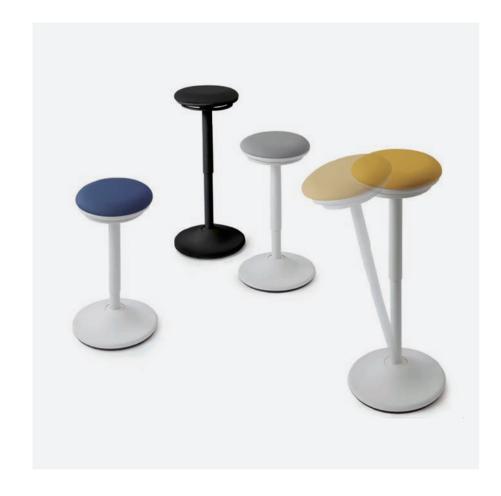

# repiroue

# Made in Japan | Stock in HCMC

Okamura recommends five postures for increased office productivity and efficiency. Among them is the perching posture, a perfect combination of standing and sitting, which is suitable for a standing meeting or a touchdown. Our perching stool, repiroue was brought to life with the intention of making the perching posture more accessible in the office environment.

#### olor

# Dimensions

Ф350 × H565-815