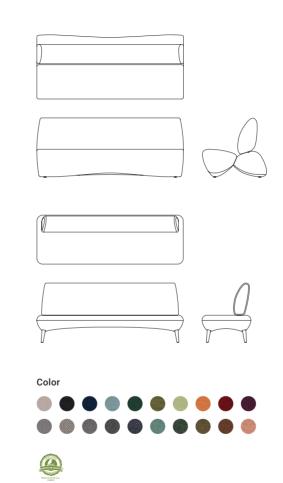

### **LOUNGE & MODULAR**

Nagare

Lives Work Lounge Chair

Lives Pouf

Muffle

Drape

Alt Living

Lives Shelf

# **NAGARE**

Made in Japan

Nagare, which means 'flow' in Japanese, is a new collection of lounge furniture that responds to the way we work today. Nagare consists of two distinct families – NAGARE Lounge and NAGARE Platform – each element possesses a sculptural quality that makes a bold aesthetic statement, while also being highly functional. This new collection has been carefully designed to help us work more effectively wherever work might happen.