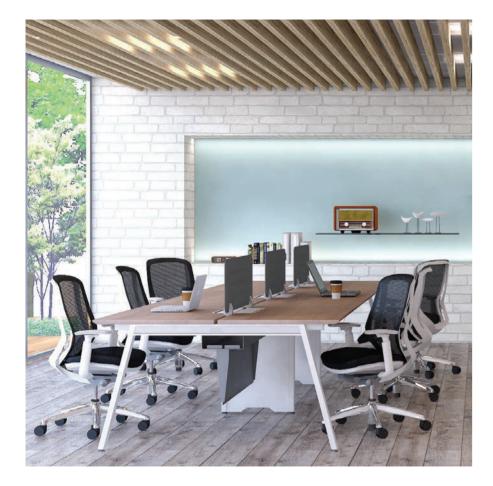

# **WORK STATION**

Traverse

Traverse Satellite

Oree

Manifold A

SW (Swift)

Soliste

VD-A Desk

# traverse

Made in Japan

In today's workplace, conference rooms are challenged with shrinking size as well as the need to adapt to evolving technologies. Traverse is a collection of two conference tables defined by narrow contours that broaden office space, bringing people together beautifully.