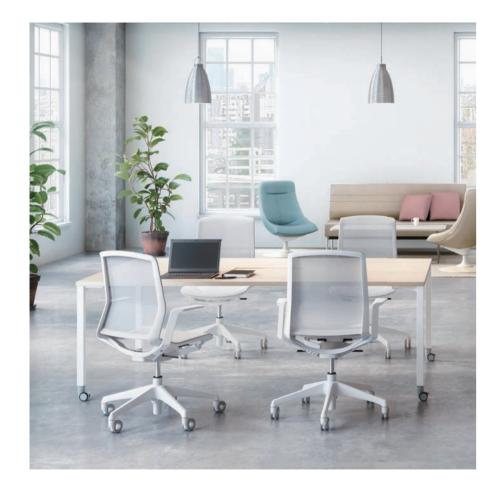

you maintain optimal posture, leaving you refreshed and invigorated. Admire the attention to quality in every stitch and detail, from the chair's fit to the final finish. Plimode is imbued with 70 years of Okamura craftsmanship and design.





# Color



#### Dimensions

High Back:

W605 × D577 × H1000-1110

Mid Back:

W630 × D573 × H935-1045











# Lives Work Chair

# Made in Japan

Today's office chairs demand more than functionality. Relaxed, residential-feel spaces create work environments where workers express themselves and thrive. Lives Chairs bring a casual look to the office and are equipped with the state of the art features that employees have come to expect.





# Color



#### Dimensions

High Back:

W582 × D560 × H956-1056

Low Back:

W582 × D530 × H856-956











# CYNARA

# Made in Japan | Stock in HCMC

Experience the impossible lightness and effortless support of Cynara, a task chair that integrates intuitive, responsive functionality with a clean-cut, refined aesthetic to complete any work setting.





# Color











# Dimensions

W610 × D500 × H914-1024











# C.N.a.

# Made in Japan

Targeting co-creation spaces that require stylish solutions, e.n.a. was born from our collaboration with ITO Design where the goal was to create a chair that could represent Okamura's existing lineup.





#### olor



# **Dimensions** W424 × D529 × H779









# MC

# Made in Japan

Sharp frame, supple sitting comfort, excellent storage capacity. Marca, the high-quality and delicate design along with human-friendly functions provides new value to