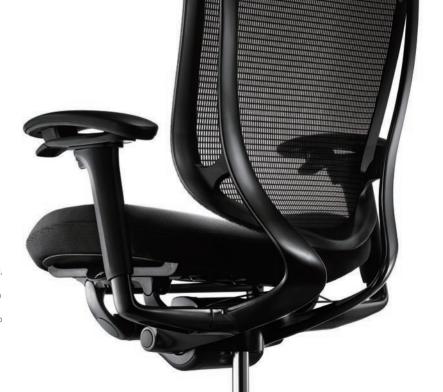

# Contessa II

# Made in Japan | Stock in HCMC

Since debuting on the world stage in 2002, the highly regarded Contessa has been reborn.

While the elegant lines of Contessa's original form have been maintained, the chair's functionality has been upgraded to meet the needs of our diverse global customers.

# Dimensions

Extra High Back : W650-702 × D620-670 × H1170-1270

High Back:

W690 × D570-620 × H980-1080